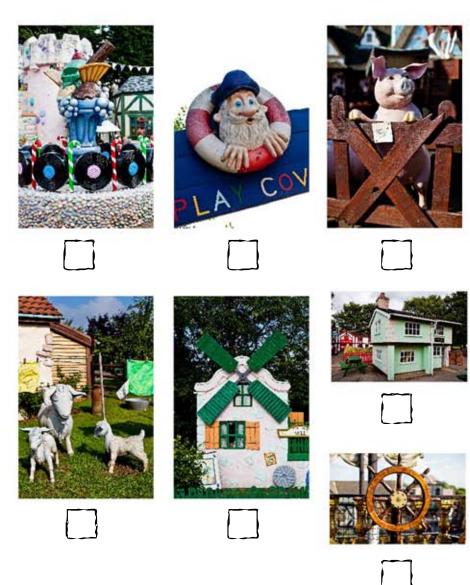

## I-Spy

How many of these images can you find in the park? Tick the box when you see them.