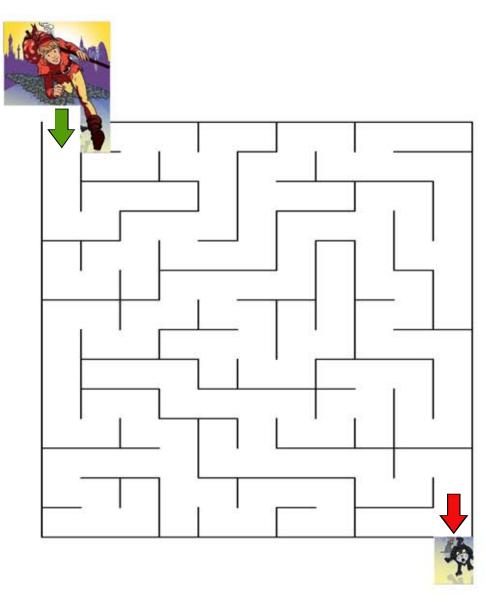

Finally! What have you enjoyed most today? Can you draw a picture of it?

My



**PASSPORT** 



Name: .....

Foundation Stage

Sundown Adventureland Treswell Road Rampton, Nottinghamshire, DN22 oHX

## Spot the difference

Can you find 5 differences between these 2 images?





Join the dots

Join the dots from 1-10 to make something you can find in the park.





## Maze

Can you help Dick Whittington find his cat?



## I-Spy

How many of these images can you find in the park? Tick the box when you see them.



## The Big Sundown Quiz



How many frogs are at the water fountain?

What colours are the gas tanks in the go cart track?

How many pelicans are there in Captain Sandy's play cove?

What colour are the pigs on the Angry Birds play area?

What is the witch holding in the Story Book Village?

Which animals can you hear at the Tractor Ride?

winen animals can you near at the Tractor Ride:

Look for the water pump at the Robin Hood ride – what animal is on it?

In Lollipoppet castle, which animal is eating a biscuit?

In Fort Apache, how many slides can you go down?

Which animal is also in the donkey's stable at the farm?





4